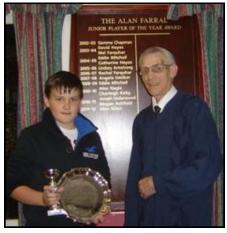

The Junior Player of the Year award, and with it the Alan Farral Memorial Trophy went to Alex "Sasha" Gillen for his improvement over the season. Terry Boxall deputised for the unavailable Jean Farral in making the presentation.

Alex Gillen receives the Junior Player of the Year award from Terry Boxall