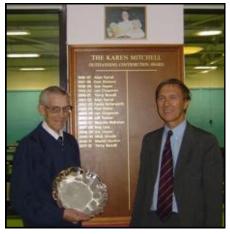

The highlight is the presentation of the Karen Mitchell Outstanding Contribution Award. This award recognises contributions from non-Officers and this year the deserved recipient was Terry Boxall and the award was presented by Karen's widower Charles Mitchell. Terry is one of the busiest of volunteers at the club, running tournaments, organising teams, running coaching sessions, umpiring at events and using his all-round DIY and electrical skills for the immense benefit of the club. He is also to be found at many weekend events acting as Duty Officer and this is the second time that he has been presented with most prestigious of awards

Master of Ceremonies: Charles Mitchell capped off by a buffet and the flowing of wine!

Terry Boxall receives the Outstanding Contribution Award from Charles Mitchell

Denise Weller receives the Senior Player of the Year award from Steve Smith